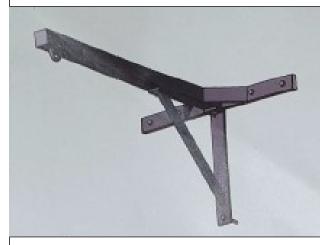

## BUSHIDO TRAINING BAG WALL MOUNTING INSTALLATION INSTRUCTION MANUAL

## **Specification:**

- Tough construction moulding 50x50 [mm]
- Very durable powder coating
- Big distance from the wall: 109 cm