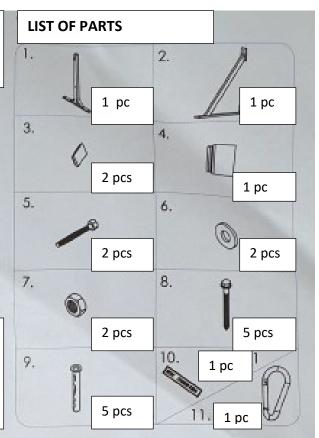

## INSTRUCTION MANUAL FOR WALL MOUNTING

Model: MS

- 1. The mounting should be performed according to this instruction manual.
- 2. The mounting should be used in accordance with its intended use.
- 3. If any elements or holes are missing, the product should not be used without first consulting the manufacturer.
- 4. Installation should take place on a flat surface adequate for the weight of the product and the person that's training.
- 5. To install the mounting, use wall plugs suitable for the type and quality of the surface.