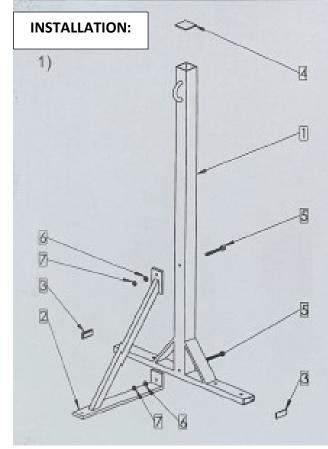

## INSTRUCTION MANUAL FOR WALL MOUNTING

Model: MS

- 1. The mounting should be performed according to this instruction manual.
- 2. The mounting should be used in accordance with its intended use.
- 3. If any elements or holes are missing, the product should not be used without first consulting the manufacturer.
- 4. Installation should take place on a flat surface adequate for the weight of the product and the person that's training.
- 5. To install the mounting, use wall plugs suitable for the type and quality of the surface.

**Note:** The manufacturer is not responsible for the use of inappropriate mounting elements not adapted to the type and quality of the surface.

6. If you notice any disturbing noises or bends, stop using the product and consult the manufacturer.