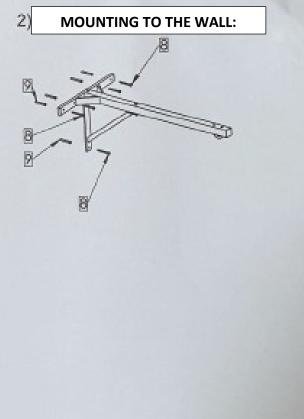

## INSTRUCTION MANUAL FOR WALL MOUNTING

Model: MS

- 1. The mounting should be performed according to this instruction manual.
- 2. The mounting should be used in accordance with its intended use.
- 3. If any elements or holes are missing, the product should not be used without first consulting the manufacturer.
- 4. Installation should take place on a flat surface adequate for the weight of the product and the person that's training.
- 5. To install the mounting, use wall plugs suitable for the type and quality of the surface.

**Note:** The manufacturer is not responsible for the use of inappropriate mounting elements not adapted to the type and quality of the surface.

6. If you notice any disturbing noises or bends, stop using the product and consult the manufacturer.